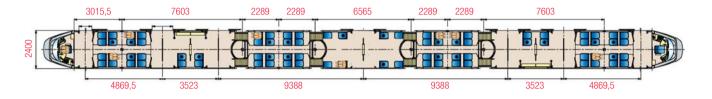

## **Technical features**

| Type of vehicle  Type file low floor vehicle  with full low floor vehicle  the vith full low floor vehicle  with full low floor vehicle  the vith full low floor vehicle  with full low floor access  70 m  40.80 m  3.27 m  3.27 m  3.27 m  3.27 m  3.27 m  3.20 / 350 mm  320 / 350 mm  350 / 600 mm  350 / 600 mm  Seated passengers  56 seats  80 seats  Standing passengers  10TAL CAPACITY  221 passengers  230 passengers  TOTAL CAPACITY  221 passengers  310 passengers  Door width (single doors)  Town  Tokph  Tokph |                                  |                                                                      |                            |
|-------------------------------------------------------------------------------------------------------------------------------------------------------------------------------------------------------------------------------------------------------------------------------------------------------------------------------------------------------------------------------------------------------------------------------------------------------------------------------------------------------------------------------------------------------------------------------------------------------------------------------------------------------------------------------------------------------------------------------------------------------------------------------------------------------------------------------------------------------------------------------------------------------------------------------------------------------------------------------------------------------------------------------------------------------------------------------------------------------------------------------------------------------------------------------------------------------------------------------------------------------------------------------------------------------------------------------------------------------------------------------------------------------------------------------------------------------------------------------------------------------------------------------------------------------------------------------------------------------------------------------------------------------------------------------------------------------------------------------------------------------------------------------------------------------------------------------------------------------------------------------------------------------------------------------------------------------------------------------------------------------------------------------------------------------------------------------------------------------------------------------|----------------------------------|----------------------------------------------------------------------|----------------------------|
| Power supply Track gauge 1435 mm  Description 30 m version 40 m version  Length 29.70 m 40.80 m Width 2.40 m 2.40 m Height 3.27 m 3.27 m Access height 320 / 350 mm 320 / 350 mm Floor height 350 / 600 mm  Seated passengers 56 seats 80 seats Standing passengers (5 pass./m²) 165 passengers 230 passengers TOTAL CAPACITY 221 passengers 310 passengers Door width (single doors) 800 mm 800 mm Door width (double doors) 1300 mm 1300 mm Maximum speed 70 kph 70 kph Power 4 x 120 kW 6 x 120 kW + 2 x 120 kW  Specific provisions  Air conditioning for driver's cab, heating/ventilation in passenger area, interior and exterior video system, facilities for mobility impaired                                                                                                                                                                                                                                                                                                                                                                                                                                                                                                                                                                                                                                                                                                                                                                                                                                                                                                                                                                                                                                                                                                                                                                                                                                                                                                                                                                                                                                       |                                  | Type of vehicle                                                      |                            |
| Track gauge 1435 mm  Description 30 m version 40 m version  Length 29.70 m 40.80 m  Width 2.40 m 2.40 m  Height 3.27 m 3.27 m  Access height 320 / 350 mm 320 / 350 mm  Floor height 350 / 600 mm 350 / 600 mm  Seated passengers 56 seats 80 seats Standing passengers (5 pass./m²) 165 passengers 230 passengers TOTAL CAPACITY 221 passengers 310 passengers  Door width (single doors) 800 mm 800 mm  Door width (double doors) 1300 mm 1300 mm  Maximum speed 70 kph 70 kph Power 4 x 120 kW 6 x 120 kW + 2 x 120 kW  Specific provisions  Air conditioning for driver's cab, heating/ventilation in passenger area, interior and exterior video system, facilities for mobility impaired                                                                                                                                                                                                                                                                                                                                                                                                                                                                                                                                                                                                                                                                                                                                                                                                                                                                                                                                                                                                                                                                                                                                                                                                                                                                                                                                                                                                                                |                                  |                                                                      | with full low floor access |
| Description30 m version40 m versionLength29.70 m40.80 mWidth2.40 m2.40 mHeight3.27 m3.27 mAccess height320 / 350 mm320 / 350 mmFloor height350 / 600 mm350 / 600 mmSeated passengers56 seats80 seatsStanding passengers (5 pass./m²)165 passengers230 passengersTOTAL CAPACITY221 passengers310 passengersDoor width (single doors)800 mm800 mmDoor width (double doors)1300 mm1300 mmMaximum speed70 kph70 kphPower4 x 120 kW6 x 120 kW + 2 x 120 kW Specific provisions Air conditioning for driver's cab, heating/ventilation in passenger area, interior and exterior video system, facilities for mobility impaired                                                                                                                                                                                                                                                                                                                                                                                                                                                                                                                                                                                                                                                                                                                                                                                                                                                                                                                                                                                                                                                                                                                                                                                                                                                                                                                                                                                                                                                                                                      |                                  | Power supply                                                         | 750 Vdc                    |
| Length Width 2.40 m 2.40 m 3.27 m 3.27 m 3.27 m 3.20 / 350 mm Floor height 350 / 600 mm  Seated passengers Standing passengers (5 pass./m²) TOTAL CAPACITY  Door width (single doors) Door width (double doors) Maximum speed Power  Air conditioning for driver's cab, heating/ventilation in passenger area, interior and exterior video system, facilities for mobility impaired                                                                                                                                                                                                                                                                                                                                                                                                                                                                                                                                                                                                                                                                                                                                                                                                                                                                                                                                                                                                                                                                                                                                                                                                                                                                                                                                                                                                                                                                                                                                                                                                                                                                                                                                           |                                  | Track gauge                                                          | 1435 mm                    |
| Width 2.40 m 2.40 m 3.27 m 3.27 m 3.27 m  Access height 320 / 350 mm 320 / 350 mm Floor height 350 / 600 mm 350 / 600 mm  Seated passengers 56 seats 80 seats Standing passengers (5 pass./m²) 165 passengers 230 passengers TOTAL CAPACITY 221 passengers 310 passengers  Door width (single doors) 800 mm 800 mm Door width (double doors) 1300 mm 1300 mm Maximum speed 70 kph 70 kph Power 4 x 120 kW 6 x 120 kW + 2 x 120 kW  Specific provisions  Air conditioning for driver's cab, heating/ventilation in passenger area, interior and exterior video system, facilities for mobility impaired                                                                                                                                                                                                                                                                                                                                                                                                                                                                                                                                                                                                                                                                                                                                                                                                                                                                                                                                                                                                                                                                                                                                                                                                                                                                                                                                                                                                                                                                                                                        | Description                      | 30 m version                                                         | 40 m version               |
| Height 3.27 m 3.27 m 3.27 m  Access height 320 / 350 mm 320 / 350 mm  Floor height 350 / 600 mm 350 / 600 mm  Seated passengers 56 seats 80 seats Standing passengers (5 pass./m²) 165 passengers 230 passengers TOTAL CAPACITY 221 passengers 310 passengers  Door width (single doors) 800 mm 800 mm  Door width (double doors) 1300 mm 1300 mm  Maximum speed 70 kph 70 kph Power 4 x 120 kW  Specific provisions  Air conditioning for driver's cab, heating/ventilation in passenger area, interior and exterior video system, facilities for mobility impaired                                                                                                                                                                                                                                                                                                                                                                                                                                                                                                                                                                                                                                                                                                                                                                                                                                                                                                                                                                                                                                                                                                                                                                                                                                                                                                                                                                                                                                                                                                                                                          | Length                           | 29.70 m                                                              | 40.80 m                    |
| Access height  Floor height  320 / 350 mm  350 / 600 mm  350 / 600 mm  Seated passengers  Standing passengers (5 pass./m²)  TOTAL CAPACITY  221 passengers  230 passengers  TOTAL CAPACITY  221 passengers  310 passengers  Door width (single doors)  Door width (double doors)  Maximum speed  70 kph  70 kph  Power  4 x 120 kW  Air conditioning for driver's cab, heating/ventilation in passenger area, interior and exterior video system, facilities for mobility impaired                                                                                                                                                                                                                                                                                                                                                                                                                                                                                                                                                                                                                                                                                                                                                                                                                                                                                                                                                                                                                                                                                                                                                                                                                                                                                                                                                                                                                                                                                                                                                                                                                                            | Width                            | 2.40 m                                                               | 2.40 m                     |
| Floor height  350 / 600 mm  350 / 600 mm  350 / 600 mm  Seated passengers  56 seats  \$80 seats  230 passengers  TOTAL CAPACITY  221 passengers  310 passengers  Door width (single doors)  Door width (double doors)  Door width (double doors)  Maximum speed  70 kph  70 kph  Power  Air conditioning for driver's cab, heating/ventilation in passenger area, interior and exterior video system, facilities for mobility impaired                                                                                                                                                                                                                                                                                                                                                                                                                                                                                                                                                                                                                                                                                                                                                                                                                                                                                                                                                                                                                                                                                                                                                                                                                                                                                                                                                                                                                                                                                                                                                                                                                                                                                        | Height                           | 3.27 m                                                               | 3.27 m                     |
| Seated passengers 56 seats 80 seats Standing passengers (5 pass./m²) 165 passengers 230 passengers TOTAL CAPACITY 221 passengers 310 passengers  Door width (single doors) 800 mm 800 mm Door width (double doors) 1300 mm 1300 mm Maximum speed 70 kph 70 kph Power 4 x 120 kW 6 x 120 kW + 2 x 120 kW   Specific provisions  Air conditioning for driver's cab, heating/ventilation in passenger area, interior and exterior video system, facilities for mobility impaired                                                                                                                                                                                                                                                                                                                                                                                                                                                                                                                                                                                                                                                                                                                                                                                                                                                                                                                                                                                                                                                                                                                                                                                                                                                                                                                                                                                                                                                                                                                                                                                                                                                 | Access height                    | 320 / 350 mm                                                         | 320 / 350 mm               |
| Standing passengers (5 pass./m²) TOTAL CAPACITY  165 passengers 221 passengers 310 passengers 310 passengers  Door width (single doors) Boo mm Boor width (double doors) 1300 mm 1300 mm 70 kph 70 kph 70 kph Power 4 x 120 kW  Air conditioning for driver's cab, heating/ventilation in passenger area, interior and exterior video system, facilities for mobility impaired                                                                                                                                                                                                                                                                                                                                                                                                                                                                                                                                                                                                                                                                                                                                                                                                                                                                                                                                                                                                                                                                                                                                                                                                                                                                                                                                                                                                                                                                                                                                                                                                                                                                                                                                                | Floor height                     | 350 / 600 mm                                                         | 350 / 600 mm               |
| Standing passengers (5 pass./m²) TOTAL CAPACITY  221 passengers  310 passengers  310 passengers  Door width (single doors)  B00 mm  B00 mm  1300 mm  1300 mm  Maximum speed  70 kph  Power  4 x 120 kW  Air conditioning for driver's cab, heating/ventilation in passenger area, interior and exterior video system, facilities for mobility impaired                                                                                                                                                                                                                                                                                                                                                                                                                                                                                                                                                                                                                                                                                                                                                                                                                                                                                                                                                                                                                                                                                                                                                                                                                                                                                                                                                                                                                                                                                                                                                                                                                                                                                                                                                                        | Seated passengers                | 56 seats                                                             | 80 seats                   |
| TOTAL CAPACITY  221 passengers  310 passengers  Door width (single doors)  800 mm  1300 mm  1300 mm  70 kph  70 kph  Power  4 x 120 kW  Air conditioning for driver's cab, heating/ventilation in passenger area, interior and exterior video system, facilities for mobility impaired                                                                                                                                                                                                                                                                                                                                                                                                                                                                                                                                                                                                                                                                                                                                                                                                                                                                                                                                                                                                                                                                                                                                                                                                                                                                                                                                                                                                                                                                                                                                                                                                                                                                                                                                                                                                                                        | Standing passengers (5 pass./m²) | 165 passengers                                                       | 230 passengers             |
| Door width (double doors)  Maximum speed  70 kph  70 kph  4 x 120 kW   Air conditioning for driver's cab, heating/ventilation in passenger area, interior and exterior video system, facilities for mobility impaired                                                                                                                                                                                                                                                                                                                                                                                                                                                                                                                                                                                                                                                                                                                                                                                                                                                                                                                                                                                                                                                                                                                                                                                                                                                                                                                                                                                                                                                                                                                                                                                                                                                                                                                                                                                                                                                                                                         | TOTAL CAPACITY                   | 221 passengers                                                       | 310 passengers             |
| Door width (double doors)  Maximum speed  70 kph  70 kph  4 x 120 kW  Air conditioning for driver's cab, heating/ventilation in passenger area, interior and exterior video system, facilities for mobility impaired                                                                                                                                                                                                                                                                                                                                                                                                                                                                                                                                                                                                                                                                                                                                                                                                                                                                                                                                                                                                                                                                                                                                                                                                                                                                                                                                                                                                                                                                                                                                                                                                                                                                                                                                                                                                                                                                                                          | Door width (single doors)        | 800 mm                                                               | 800 mm                     |
| Power 4 x 120 kW 6 x 120 kW + 2 x 120 kW  Specific provisions Air conditioning for driver's cab, heating/ventilation in passenger area, interior and exterior video system, facilities for mobility impaired                                                                                                                                                                                                                                                                                                                                                                                                                                                                                                                                                                                                                                                                                                                                                                                                                                                                                                                                                                                                                                                                                                                                                                                                                                                                                                                                                                                                                                                                                                                                                                                                                                                                                                                                                                                                                                                                                                                  |                                  | 1300 mm                                                              | 1300 mm                    |
| Power 4 x 120 kW 6 x 120 kW + 2 x 120 kW  Specific provisions Air conditioning for driver's cab, heating/ventilation in passenger area, interior and exterior video system, facilities for mobility impaired                                                                                                                                                                                                                                                                                                                                                                                                                                                                                                                                                                                                                                                                                                                                                                                                                                                                                                                                                                                                                                                                                                                                                                                                                                                                                                                                                                                                                                                                                                                                                                                                                                                                                                                                                                                                                                                                                                                  | Maximum speed                    | 70 kph                                                               | 70 kph                     |
| interior and exterior video system, facilities for mobility impaired                                                                                                                                                                                                                                                                                                                                                                                                                                                                                                                                                                                                                                                                                                                                                                                                                                                                                                                                                                                                                                                                                                                                                                                                                                                                                                                                                                                                                                                                                                                                                                                                                                                                                                                                                                                                                                                                                                                                                                                                                                                          | •                                | 4 x 120 kW                                                           | 6 x 120 kW + 2 x 120 kW    |
|                                                                                                                                                                                                                                                                                                                                                                                                                                                                                                                                                                                                                                                                                                                                                                                                                                                                                                                                                                                                                                                                                                                                                                                                                                                                                                                                                                                                                                                                                                                                                                                                                                                                                                                                                                                                                                                                                                                                                                                                                                                                                                                               | Specific provisions              | interior and exterior video system, facilities for mobility impaired |                            |